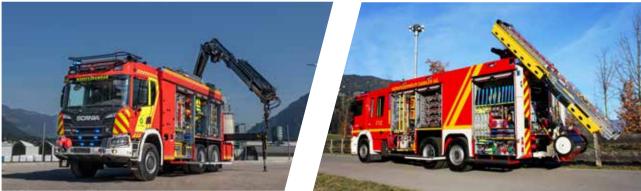

### ذراع الإطفاء عالى الأداء SCORPIO

ذراع الإطفاء المطوّر خصيصًا قابل للدوران بزاوية °360 ومجهز بنظام أمان ذاتي التحكم. وبفضل سعته التي تبلغ 4000 لتر/دقيقة فإنه يمثّل حلّا نموذجيًا للاستخدامات الصناعية.

### High performance extinguishing arm SCORPIO

The specially developed extinguishing arm is 360° rotatable and equipped with a self-evident safety system. With a capacity of up to 4000 l/min, this is ideal for industrial applications.