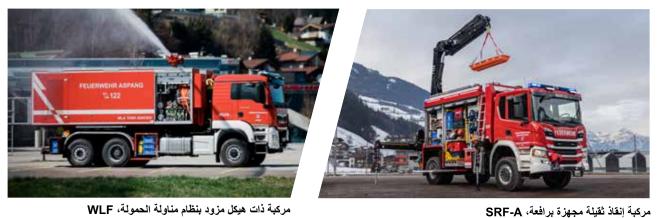

مركبة مساعدة مجموعة مكافحة الحرائق، 200 / HLF Rescue Pumper 4000 / 200

Heavy Duty Rescue Vehicle with crane

مركبة إطفاء بصهريج، TLF-A 2000 Pumper 2000

مركبة ذات هيكل مزود بنظام مناولة الحمولة، WLF Load Handling System