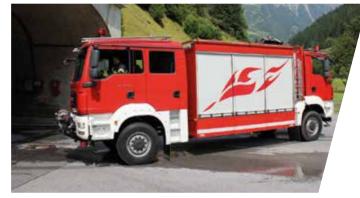

#### مركبة التدخل القوي

ذراع إطفاء هيدروليكي متحرك قابل للطي يبلغ طوله 15 مترًا "رأس مجمعة" - يوجد برأس ذراع الإطفاء ما يزيد عن 50 فوهة لرش الماء أو الفوم - قادر على اختراق الخشب والأسوار والجدران الخرسانية.

#### Force Entry Vehicle

15 m hydraulically powered telescopic extinguishing arm "Piecing Head" – with over 50 nozzles on the top of the extinguishing arm for water or foam atomization – pierces wood, masonry and concrete walls.