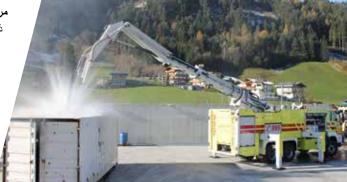

### ذراع الإطفاء عالى الأداء SCORPIO

ذراع الإطفاء المطوّر خصيصًا قابل للدوران بزاوية °360 ومجهز بنظام أمان ذاتي التحكم. وبفضل سعته التي تبلغ 4000 لتر/دقيقة فإنه يمثّل حلّا نموذجيًا للاستخدامات الصناعية.

### High performance extinguishing arm SCORPIO

The specially developed extinguishing arm is 360° rotatable and equipped with a self-evident safety system. With a capacity of up to 4000 l/min, this is ideal for industrial applications.