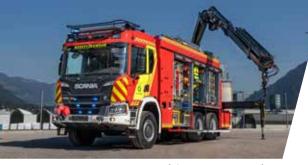

### ذراع الإطفاء عالى الأداء SCORPIO

ذراع الإطفاء المطوّر خصيصًا قابل للدوران بزاوية °360 ومجهز بنظام أمان ذاتي التحكم. وبفضل سعته التي تبلغ 4000 لتر/دقيقة فإنه يمثّل حلّا نموذجيًا للاستخدامات الصناعية.

### High performance extinguishing arm SCORPIO

The specially developed extinguishing arm is 360° rotatable and equipped with a self-evident safety system. With a capacity of up to 4000 l/min, this is ideal for industrial applications.