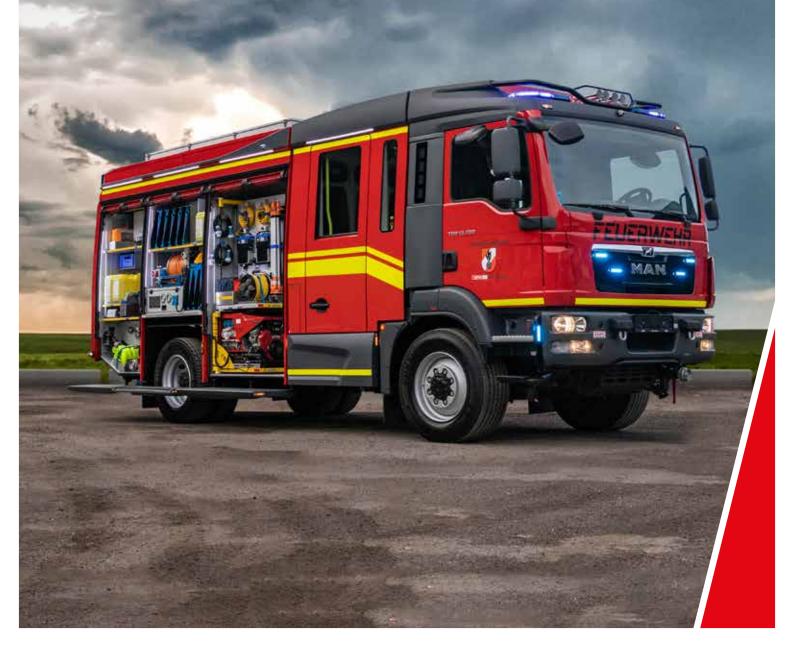

## مركبات الإطفاع

Fire Fighting Vehicles

EMPL Fahrzeugwerk Ges.m.b.H. has been manufacturing customised truck bodies and trailers since 1948. The range includes vehicles from the divisions Fire Fighting, Commercial Vehicles and Defence  $\mathcal{P}$  Authorities.

تنتج EMPL على مر أجيال عديدة هياكل علوية لمركبات الإطفاء، حيث يتم تصميمها حسب الطلب ويثق فيها ويعوّل عليها رجال الإطفاء في شتى أنحاء العالم. وبفضل خبر اننا التي امتدت لعقود بات لدينا براعة ومعرفة عميقة بدءًا من الدعم التقني مرورًا بمجال مكافحة الحرائق ووصولًا إلى الحماية من وقوع الكوارث.

For generations, EMPL has been manufacturing customised firefighting truck bodies on which emergency services worldwide rely. Our decades of experience have provided us with profound know-how – from technical support and fire fighting to disaster control. Absolute customer satisfaction is our top priority. Each phase – from the idea to delivery and training – is characterised by precision, creativity and innovation.