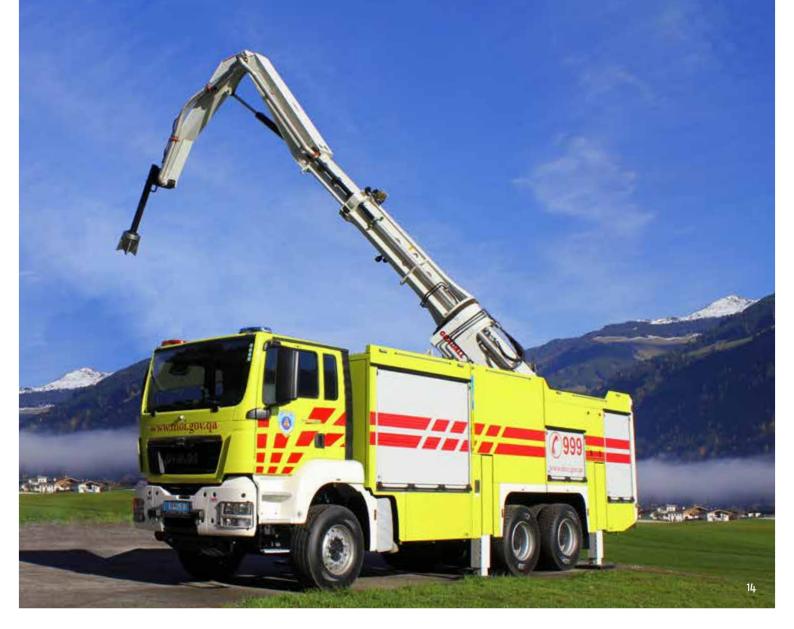

### ذراع الإطفاء عالى الأداء SCORPIO

ذراع الإطفاء المطوّر خصيصًا قابل للدوران بزاوية °360 ومجهز بنظام أمان ذاتي التحكم. وبفضل سعته التي تبلغ 4000 لتر/دقيقة فإنه يمثّل حلّا نموذجيًا للاستخدامات الصناعية.

### High performance extinguishing arm SCORPIO

The specially developed extinguishing arm is 360° rotatable and equipped with a self-evident safety system. With a capacity of up to 4000 l/min, this is ideal for industrial applications.