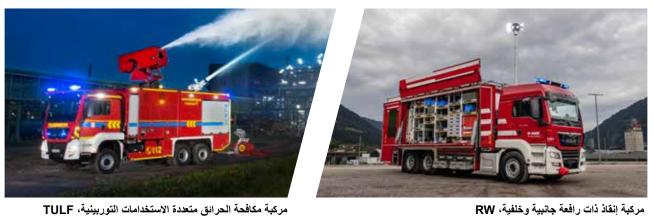

Rescue Vehicle with side and rear lift

مركبة طرق وسكك حديدية Two-way Vehicle

مركبة مكافحة الحرائق متعددة الاستخدامات التوربينية، TULF Hydro Jet Fire Fighting Vehicle