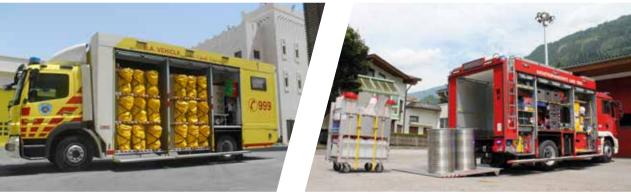

مركبة مجهزة بمروحة كبيرة Ventilator Vehicle

مرکبة إنقاذ، **RW** Rescue Vehicle

مركبة نقل مواد خطرة HAZMAT

مركبة أجهزة تنفس Breathing Apparatus Vehicle

مركبة إطفاء بخزان مياه مزدوجة الكابينة Pumper Double Head (Tunnel Extinguishing Vehicle)

Rescue Vehicle with side and rear lift

مركبة طرق وسكك حديدية Two-way Vehicle

مركبة مكافحة الحرائق متعددة الاستخدامات التوربينية، TULF Hydro Jet Fire Fighting Vehicle