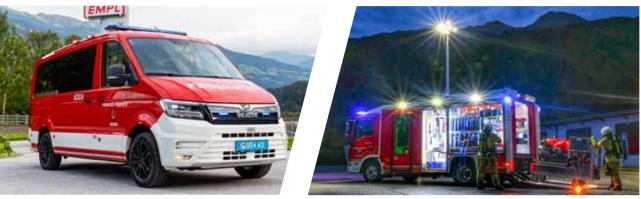

مركبة نقل طاقم العمل، MTF Crew Transport Vehicle

مركبة الإطفاء المزودة بمعدات إنقاذ PRIMUS، LFB-A Pumper with rescue equipment PRIMUS

مركبة مساعدة مجموعة مكافحة الحرائق، PRIMUS، HLF 2 Rescue Pumper PRIMUS