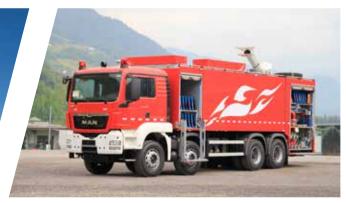

### ذراع الإطفاء عالى الأداء SCORPIO

ذراع الإطفاء المطوّر خصيصًا قابل للدوران بزاوية °360 ومجهز بنظام أمان ذاتي التحكم. وبفضل سعته التي تبلغ 4000 لتر/دقيقة فإنه يمثّل حلّا نموذجيًا للاستخدامات الصناعية.

### High performance extinguishing arm SCORPIO

The specially developed extinguishing arm is 360° rotatable and equipped with a self-evident safety system. With a capacity of up to 4000 l/min, this is ideal for industrial applications.