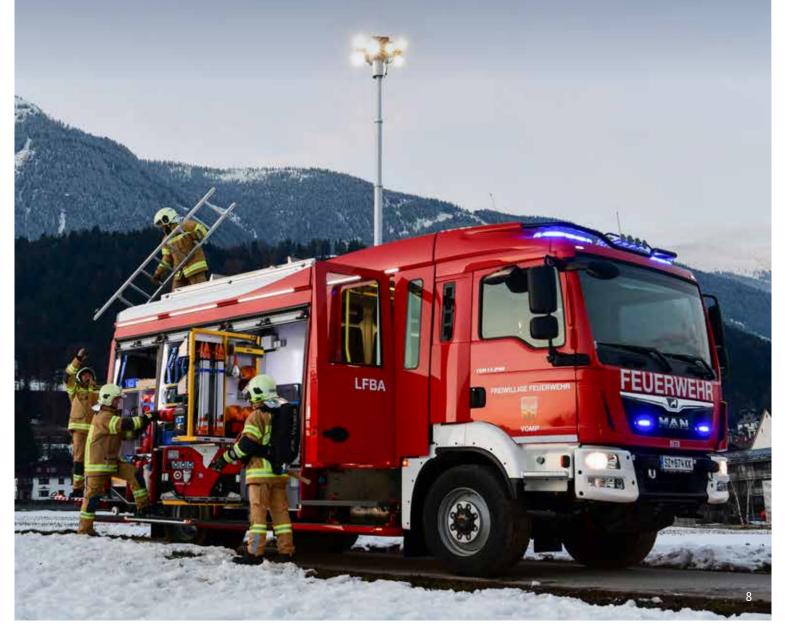

تنتج EMPL على مر أجيال عديدة هياكل علوية لمركبات الإطفاء، حيث يتم تصميمها حسب الطلب ويثق فيها ويعوّل عليها رجال الإطفاء في شتى أنحاء العالم. وبفضل خبر اننا التي امتدت لعقود بات لدينا براعة ومعرفة عميقة بدءًا من الدعم التقني مرورًا بمجال مكافحة الحرائق ووصولًا إلى الحماية من وقوع الكوارث.

For generations, EMPL has been manufacturing customised firefighting truck bodies on which emergency services worldwide rely. Our decades of experience have provided us with profound know-how – from technical support and fire fighting to disaster control. Absolute customer satisfaction is our top priority. Each phase – from the idea to delivery and training – is characterised by precision, creativity and innovation.