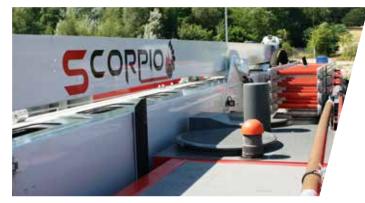

### ذراع الإطفاء عالى الأداء SCORPIO

ذراع الإطفاء المطوّر خصيصًا قابل للدوران بزاوية °360 ومجهز بنظام أمان ذاتي التحكم. وبفضل سعته التي تبلغ 4000 لتر/دقيقة فإنه يمثّل حلّا نموذجيًا للاستخدامات الصناعية.

### High performance extinguishing arm SCORPIO

The specially developed extinguishing arm is 360° rotatable and equipped with a self-evident safety system. With a capacity of up to 4000 l/min, this is ideal for industrial applications.