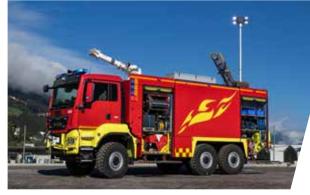

### ذراع الإطفاء عالى الأداء SCORPIO

ذراع الإطفاء المطوّر خصيصًا قابل للدوران بزاوية °360 ومجهز بنظام أمان ذاتي التحكم. وبفضل سعته التي تبلغ 4000 لتر/دقيقة فإنه يمثّل حلّا نموذجيًا للاستخدامات الصناعية.

### High performance extinguishing arm SCORPIO

The specially developed extinguishing arm is 360° rotatable and equipped with a self-evident safety system. With a capacity of up to 4000 l/min, this is ideal for industrial applications.